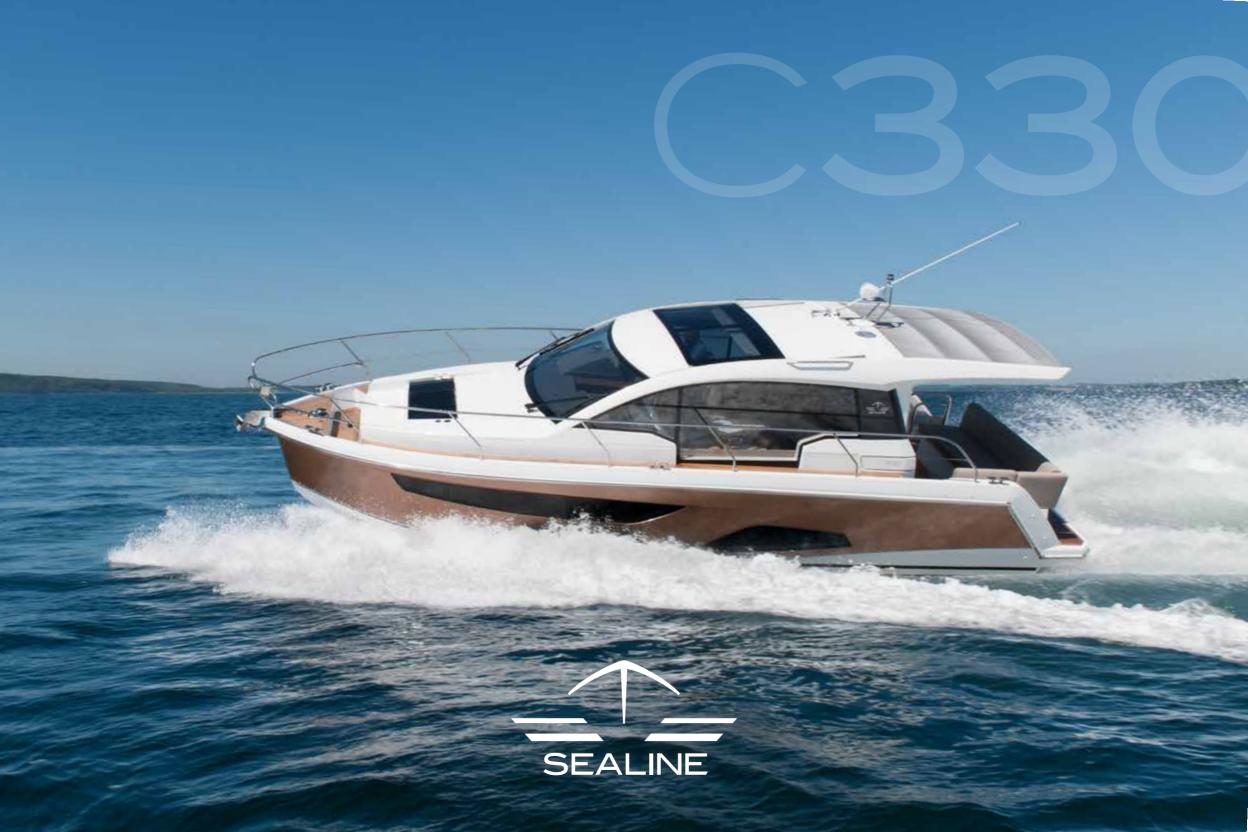

### LIVING ON 33 FEET NEVER FELT LARGER

### ENJOY BOATING: AT ANY TIME. AT ANY SEA.

Escape everyday's business in any direction of the compass: The C330 was created for all regions worth to be cruised – from hot climate regions to northern waters. A sporty performance, spacious cabins and a well-sheltered living space on deck make the C330 a perfect hideaway throughout the entire year.

# FUN AT FIRST SIGHT: GREAT DESIGN CAN BE THAT SIMPLE.

Take a look at the C330, and your holidays have already started. The voluminous and lightflooded superstructure promises a joyful cruise on every seamile you travel, whilst her sleek and lightweight look immediately creates the mood for an easygoing time out.