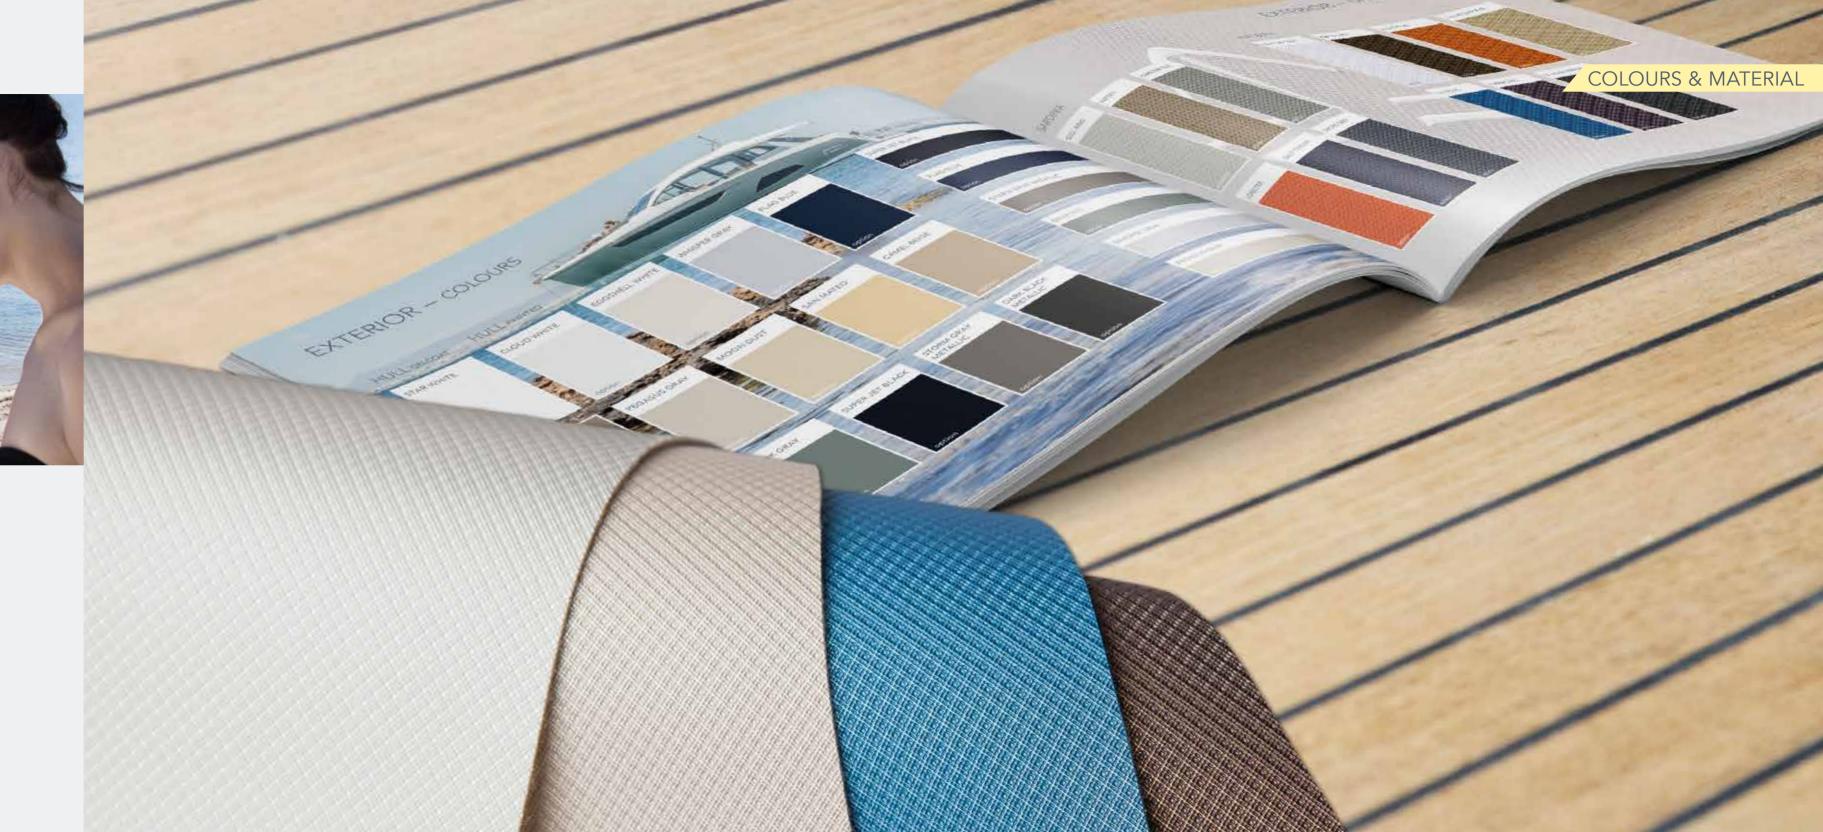

# GREAT DESIGNERS CREATED YOUR C330. BE ONE OF THEM.

There are countless ways to kit out the interior of your yacht. No matter what materials you choose: The quality will always be first-class. Carefully selected fabrics, exquisite floorings and a wide range of well-balanced colours create an ambience you'll enjoy anew each day.

Don't hesitate to create a look that is as individual as you are. The hull and the waterline of your C330 can be painted in almost every colour according to the Alexseal Yacht Coating Selection.

All worktops are made of our high-quality surface BISTRO which is available in different designs and well-known for its exceptional durability.

Furniture wood can be ordered in satin or high gloss finish. The carpets of the cabins are woven of finest wools and various colours can be chosen according to your personal preferences.

Our fabrics are made of natural materials that show attractive textures and beautiful woven patterns. The leathers are classy, extremely resilient and gentle to touch.

If you have individual requirements about the finishes, you are always welcome to challenge our craftsmen with your special requests. Measuring up to your unique taste is one of Sealine's greatest qualities.