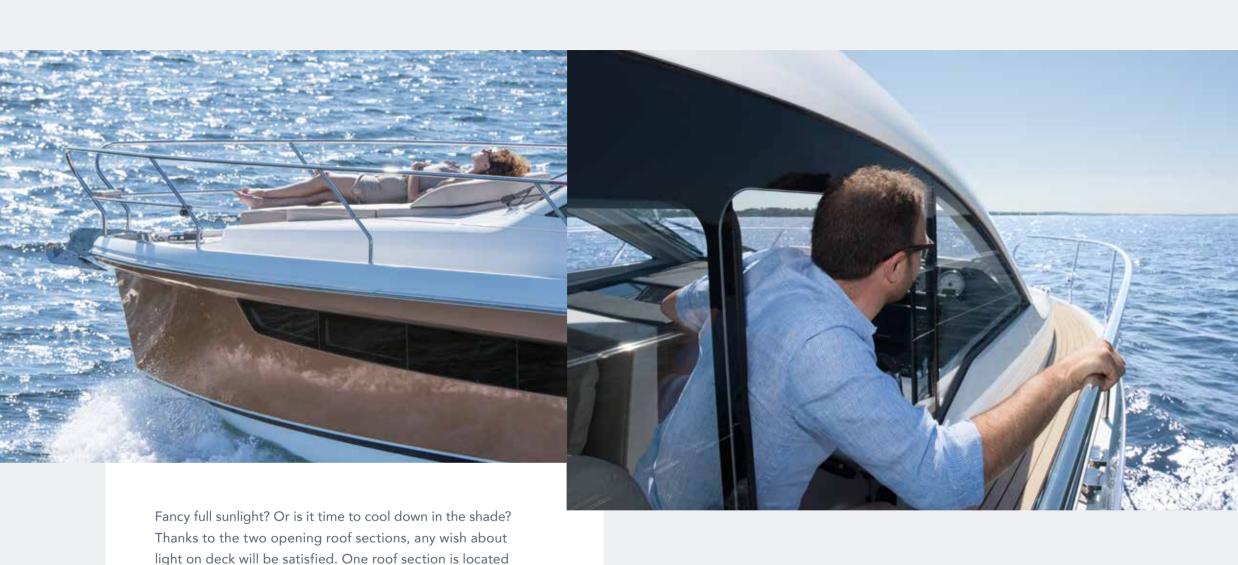

## TWO OPENING ROOF SECTIONS

Maximum versatility and comfort for the guests. Shade and sun where you

light on deck will be satisfied. One roof section is located above the saloon, one slides over the aft deck.

At a length of 33 feet, the C330 offers many sociable and cosy places. Due to the recessed superstructure, guests enjoy open views to the sea while being seated.