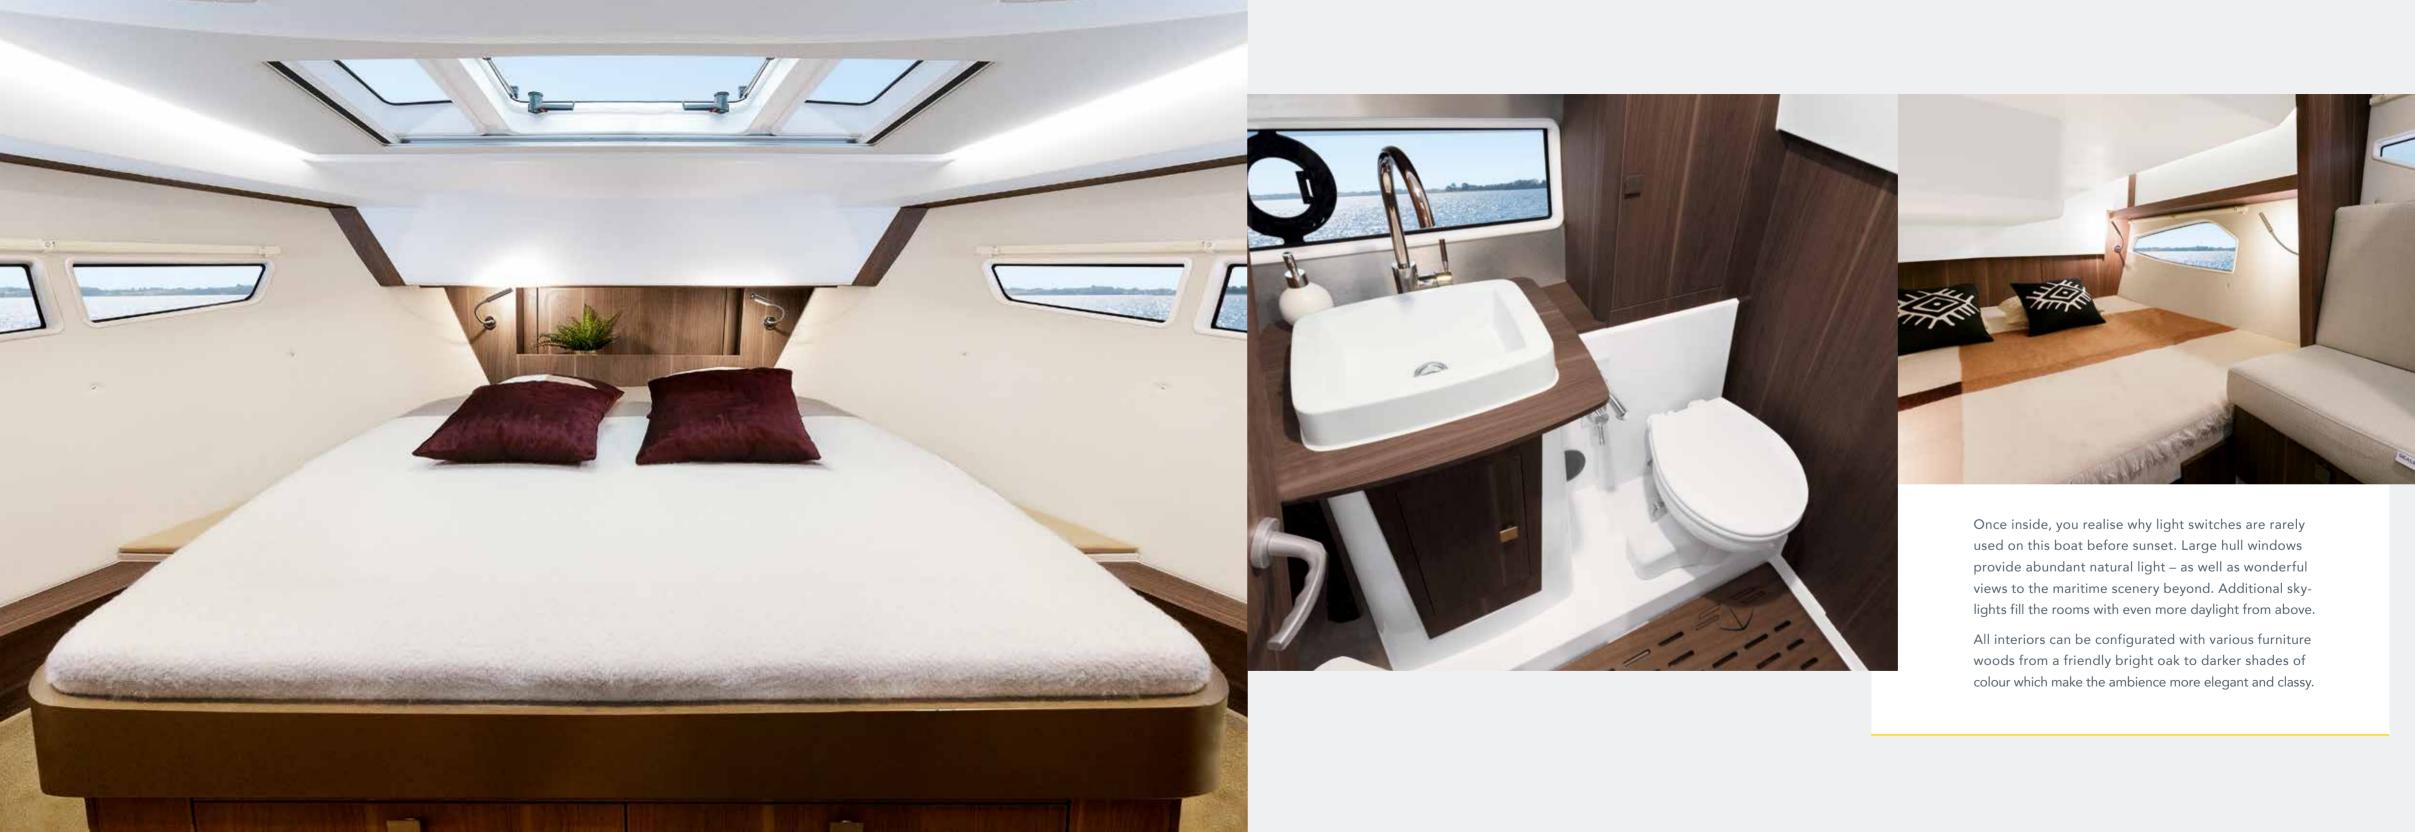

# BIGGEST BEDS IN ITS CATEGORY

Two fully equipped private cabins and an unrivalled bed size for a sport boat in the 33 foot category.

### HIGHEST CEILINGS BELOW DECK

The ceiling height in the cabins and saloon is unique in this category and gives plenty of space and light.

As with all Sealine motor yachts, the cabins invite you also to explore their impeccable appointments. High-quality finish and great attention to detail is evident from bow to stern. Rich materials are found throughout including leather and stainless steel.