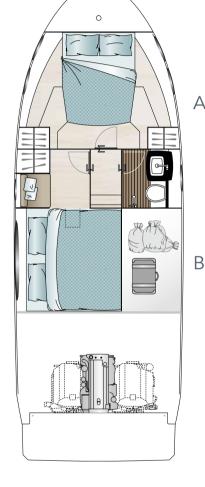

# BIGGEST BEDS IN ITS CATEGORY

Two fully equipped private cabins and an unrivalled bed size for a sport boat in the 33 foot category.

### HIGHEST CEILINGS BELOW DECK

The ceiling height in the cabins and saloon is unique in this category and gives plenty of space and light.

# AT SEA YOU FEEL FREE. WHY SHOULDN'T YOU INSIDE YOUR YACHT?

Two fully-equipped private cabins: highly unusual for this size of boat. The bed size: class-leading. The ceiling height: unmatched. Take the spirit of freedom you get at the ocean to the inside. The voluminous living space makes it happen.

As with all Sealine motor yachts, the cabins invite you also to explore their impeccable appointments. High-quality finish and great attention to detail is evident from bow to stern. Rich materials are found throughout including leather and stainless steel.