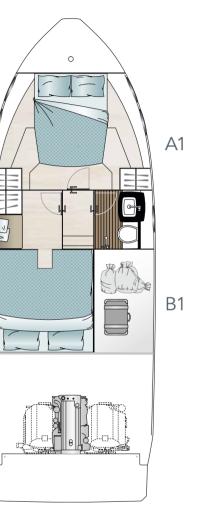

# BIGGEST BEDS IN ITS CATEGORY

Two fully equipped private cabins and an unrivalled bed size for a sport boat in the 33 foot category.

# AT SEA YOU FEEL FREE. WHY SHOULDN'T YOU INSIDE YOUR YACHT?

Two fully-equipped private cabins: highly unusual for this size of boat. The bed size: class-leading. The ceiling height: unmatched. Take the spirit of freedom you get at the ocean to the inside. The voluminous living space makes it happen.