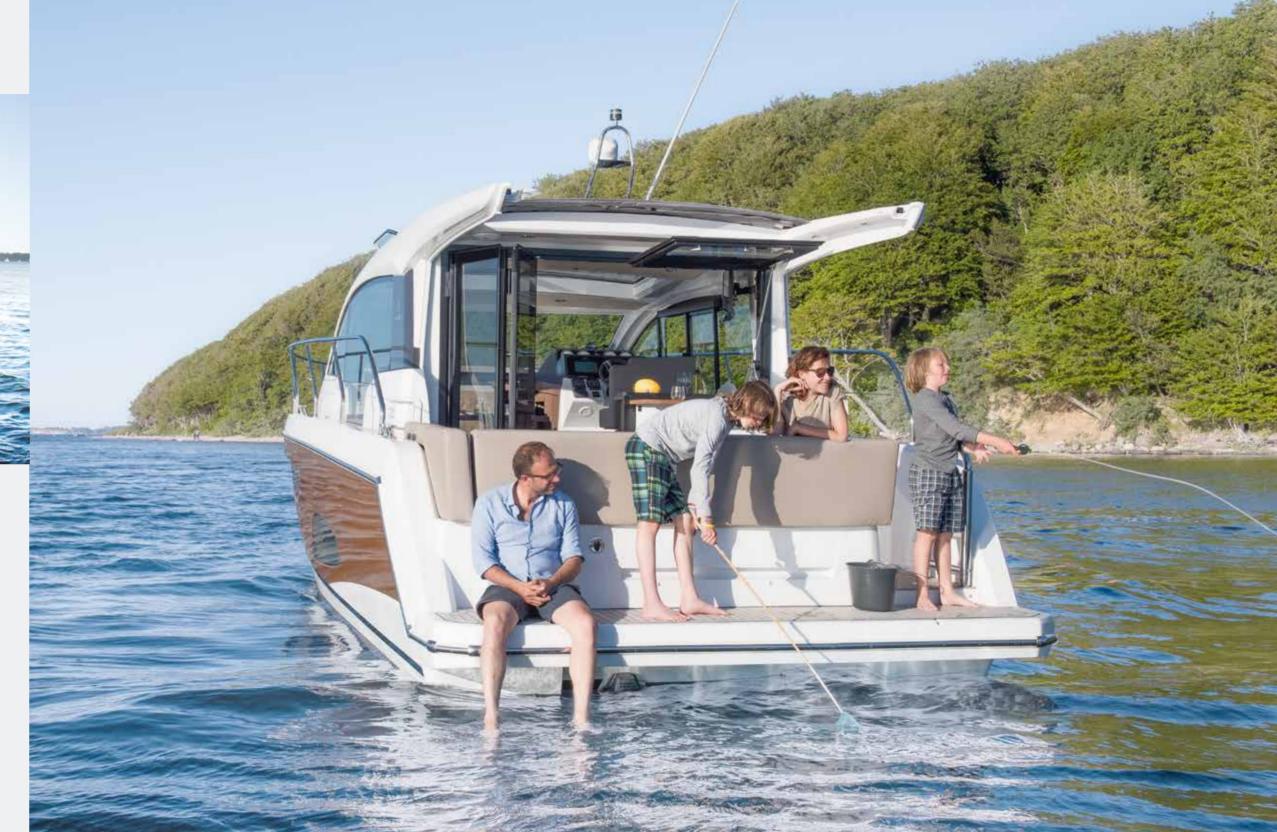

The reasoned layout provides easy access to all parts of the boat: using the side door, it takes just a few steps to the bow area. A gap between aft sofa and bulwark seamlessly connects main deck and bathing platform.

Onboard the C330, boaters have always the choice whether to relax inside or outside: two equally sized L-shaped sofas – located in the saloon and the aft deck – underline the C330 is an all-weather cruiser.