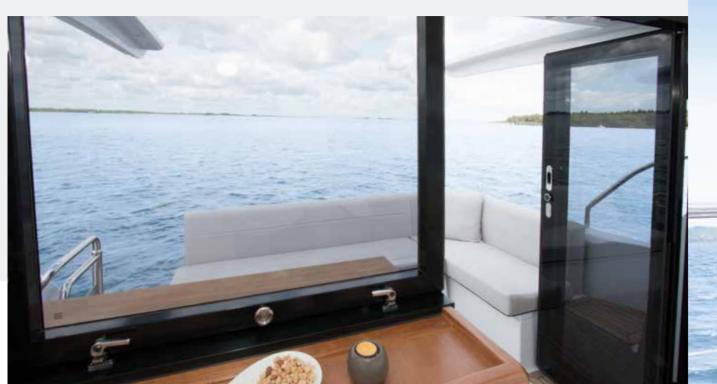

# BIFOLD DOOR & TILTING WINDOW

In the aft you can blur the line between inside and outside: open the bifold door and the tilting window to the cockpit bar.

Cockpit area and aft deck are connected by a bifold door and a tilting window. These two design elements enable you to respond to any weather condition. Open both on a sunshiny cruise and make the rear wall completely disappear. Close them to enjoy stunning panoramic views to the sea even in damp weather.