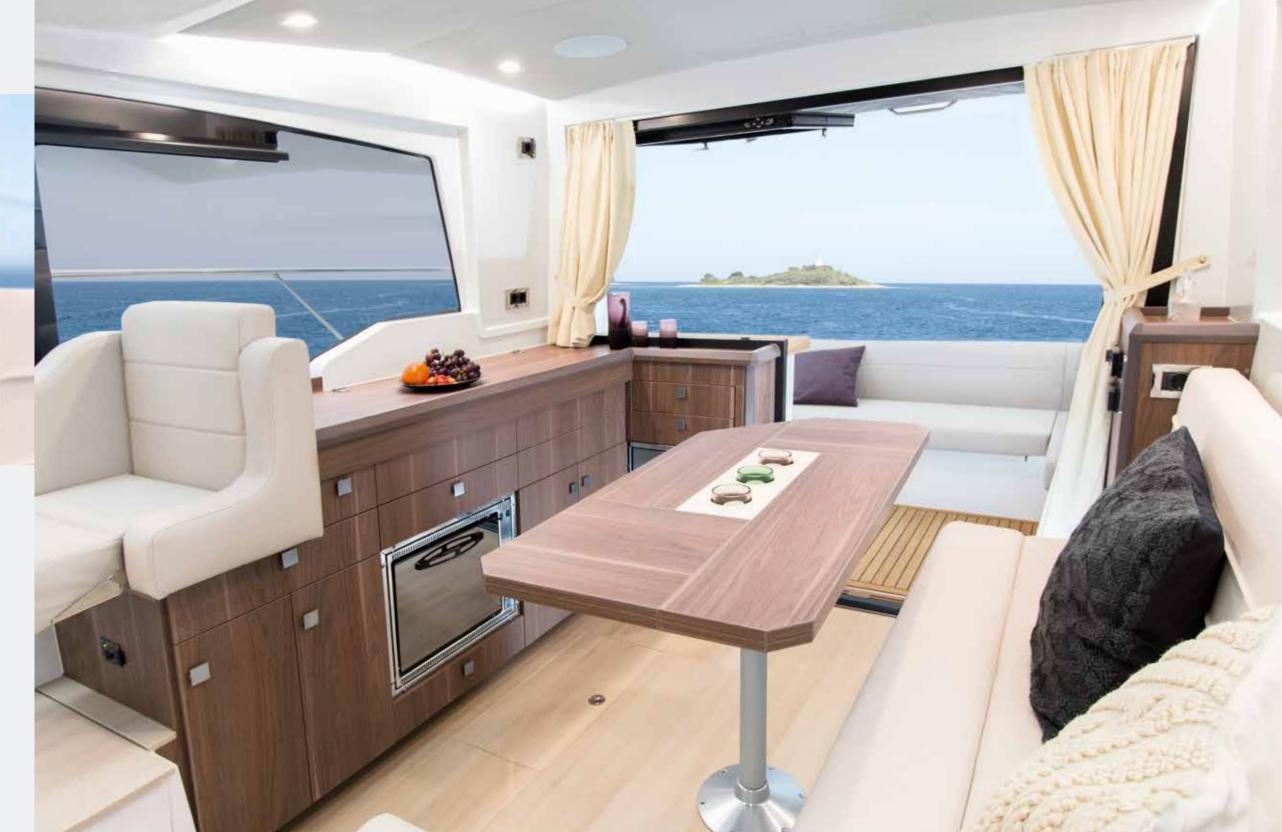

The galley is angled by 90 degrees and forms the lower part of the rear wall when the tilting windows is closed. With the tilting window completely open, the corner turns into a bar, creating an easygoing atmosphere an board.

Onboard the C330, boaters have always the choice whether to relax inside or outside: two equally sized L-shaped sofas – located in the saloon and the aft deck – underline the C330 is an all-weather cruiser.

Cockpit area and aft deck are connected by a bifold door and a tilting window. These two design elements enable you to respond to any weather condition. Open both on a sunshiny cruise and make the rear wall completely disappear. Close them to enjoy stunning panoramic views to the sea even in damp weather.