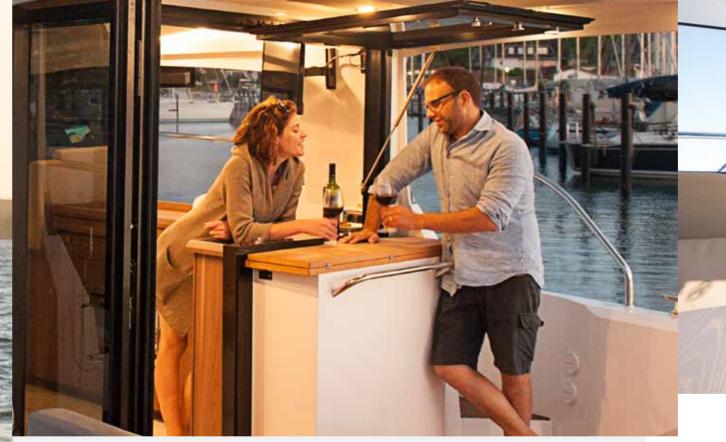

# BIFOLD DOOR & TILTING WINDOW

In the aft you can blur the line between inside and outside: open the bifold door and the tilting window to the cockpit bar.

The galley is angled by 90 degrees and forms the lower part of the rear wall when the tilting windows is closed. With the tilting window completely open, the corner turns into a bar, creating an easygoing atmosphere an board.

Cockpit area and aft deck are connected by a bifold door and a tilting window. These two design elements enable you to respond to any weather condition. Open both on a sunshiny cruise and make the rear wall completely disappear. Close them to enjoy stunning panoramic views to the sea even in damp weather.