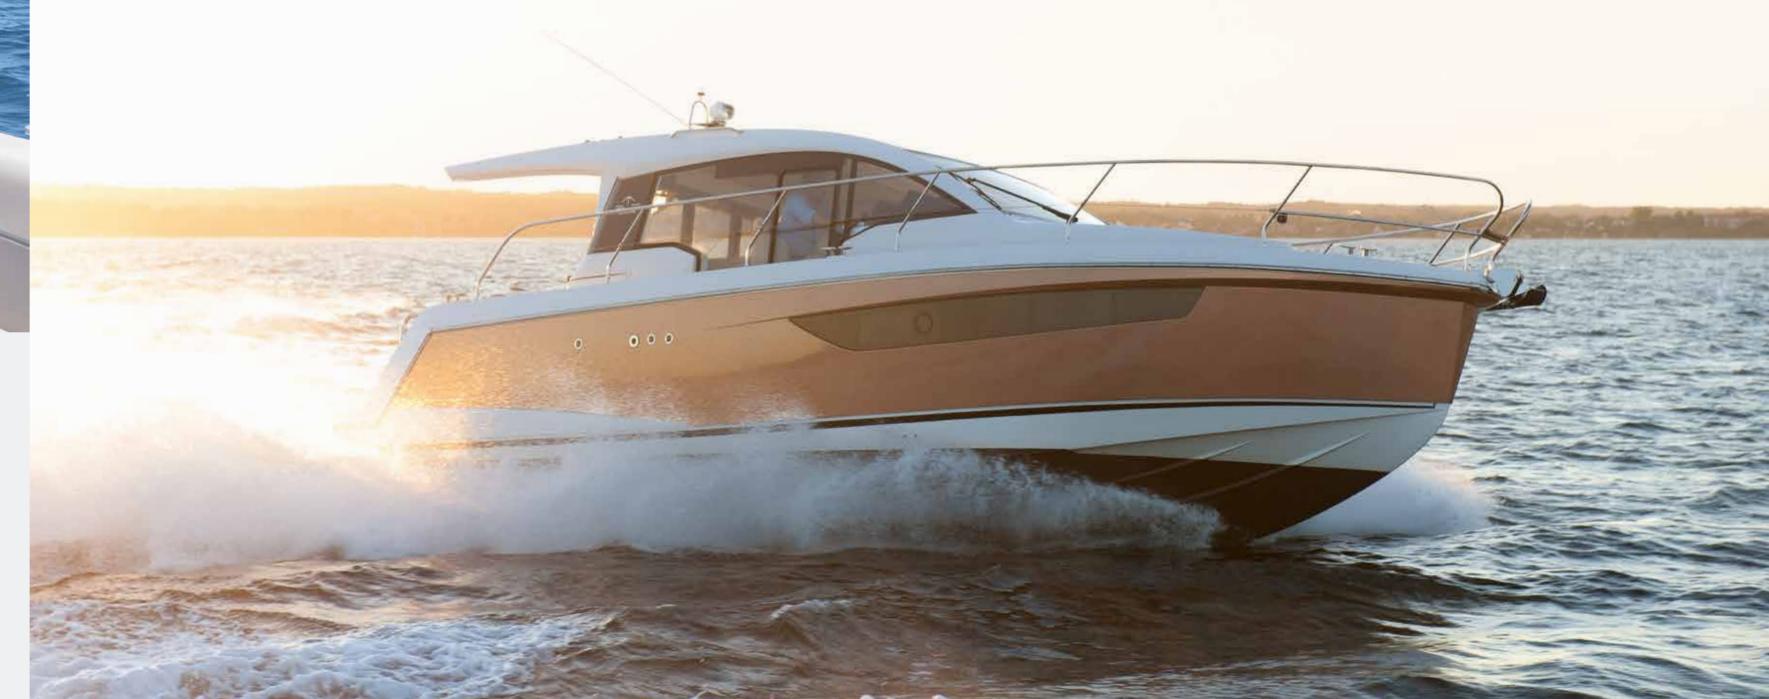

### DYNAMIC HULL DESIGN

The sculptured hull provides excellent performance whilst giving light and space to the interior.

# FUN AT FIRST SIGHT: GREAT DESIGN CAN BE THAT SIMPLE.

Take a look at the C330, and your holidays have already started. The voluminous and lightflooded superstructure promises a joyful cruise on every seamile you travel, whilst her sleek and lightweight look immediately creates the mood for an easygoing time out.