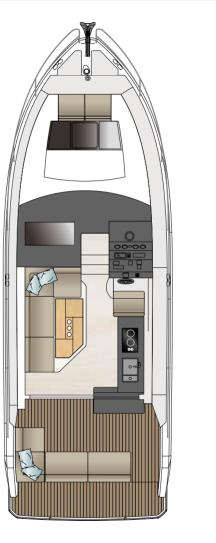

light on deck will be satisfied. One roof section is located above the saloon, one slides over the aft deck.

At a length of 33 feet, the C330 offers many sociable and cosy places. Due to the recessed superstructure, guests enjoy open views to the sea while being seated.

The galley is angled by 90 degrees and forms the lower part of the rear wall when the tilting windows is closed. With the tilting window completely open, the corner turns into a bar, creating an easygoing atmosphere an board.

Onboard the C330, boaters have always the choice whether to relax inside or outside: two equally sized L-shaped sofas – located in the saloon and the aft deck – underline the C330 is an all-weather cruiser.

The reasoned layout provides easy access to all parts of the boat: using the side door, it takes just a few steps to the bow area. A gap between aft sofa and bulwark seamlessly connects main deck and bathing platform.