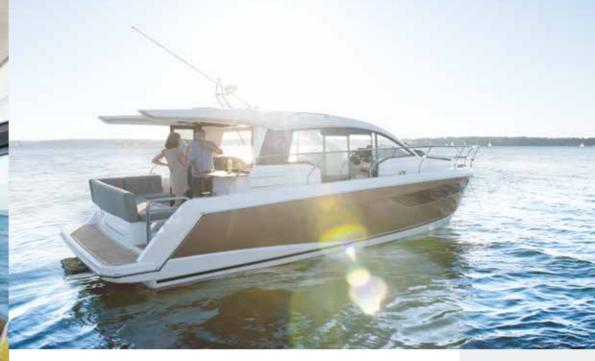

### DYNAMIC HULL DESIGN

The sculptured hull provides excellent performance whilst giving light and space to the interior.

# FUN AT FIRST SIGHT: GREAT DESIGN CAN BE THAT SIMPLE.

Take a look at the C330, and your holidays have already started. The voluminous and lightflooded superstructure promises a joyful cruise on every seamile you travel, whilst her sleek and lightweight look immediately creates the mood for an easygoing time out.