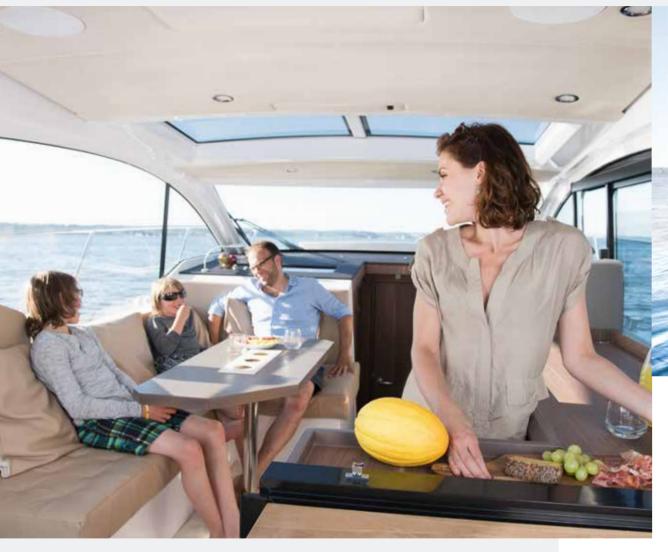

The galley is angled by 90 degrees and forms the lower part of the rear wall when the tilting windows is closed. With the tilting window completely open, the corner turns into a bar, creating an easygoing atmosphere an board.

Onboard the C330, boaters have always the choice whether to relax inside or outside: two equally sized L-shaped sofas – located in the saloon and the aft deck – underline the C330 is an all-weather cruiser.

# BIFOLD DOOR & TILTING WINDOW

In the aft you can blur the line between inside and outside: open the bifold door and the tilting window to the cockpit bar.

Cockpit area and aft deck are connected by a bifold door and a tilting window. These two design elements enable you to respond to any weather condition. Open both on a sunshiny cruise and make the rear wall completely disappear. Close them to enjoy stunning panoramic views to the sea even in damp weather.