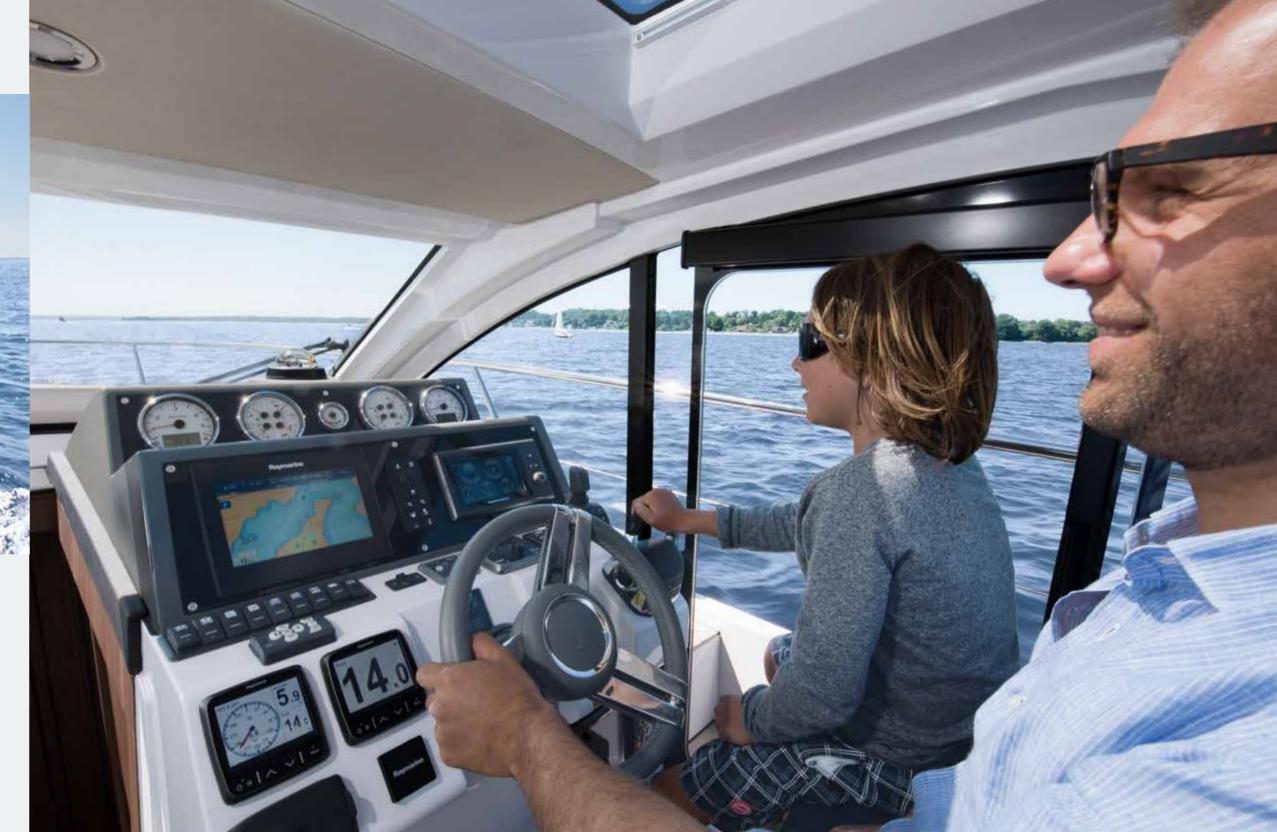

### HIGHEST CEILINGS BELOW DECK

The ceiling height in the cabins and saloon is unique in this category and gives plenty of space and light.

# AT SEA YOU FEEL FREE. WHY SHOULDN'T YOU INSIDE YOUR YACHT?

Two fully-equipped private cabins: highly unusual for this size of boat. The bed size: class-leading. The ceiling height: unmatched. Take the spirit of freedom you get at the ocean to the inside. The voluminous living space makes it happen.