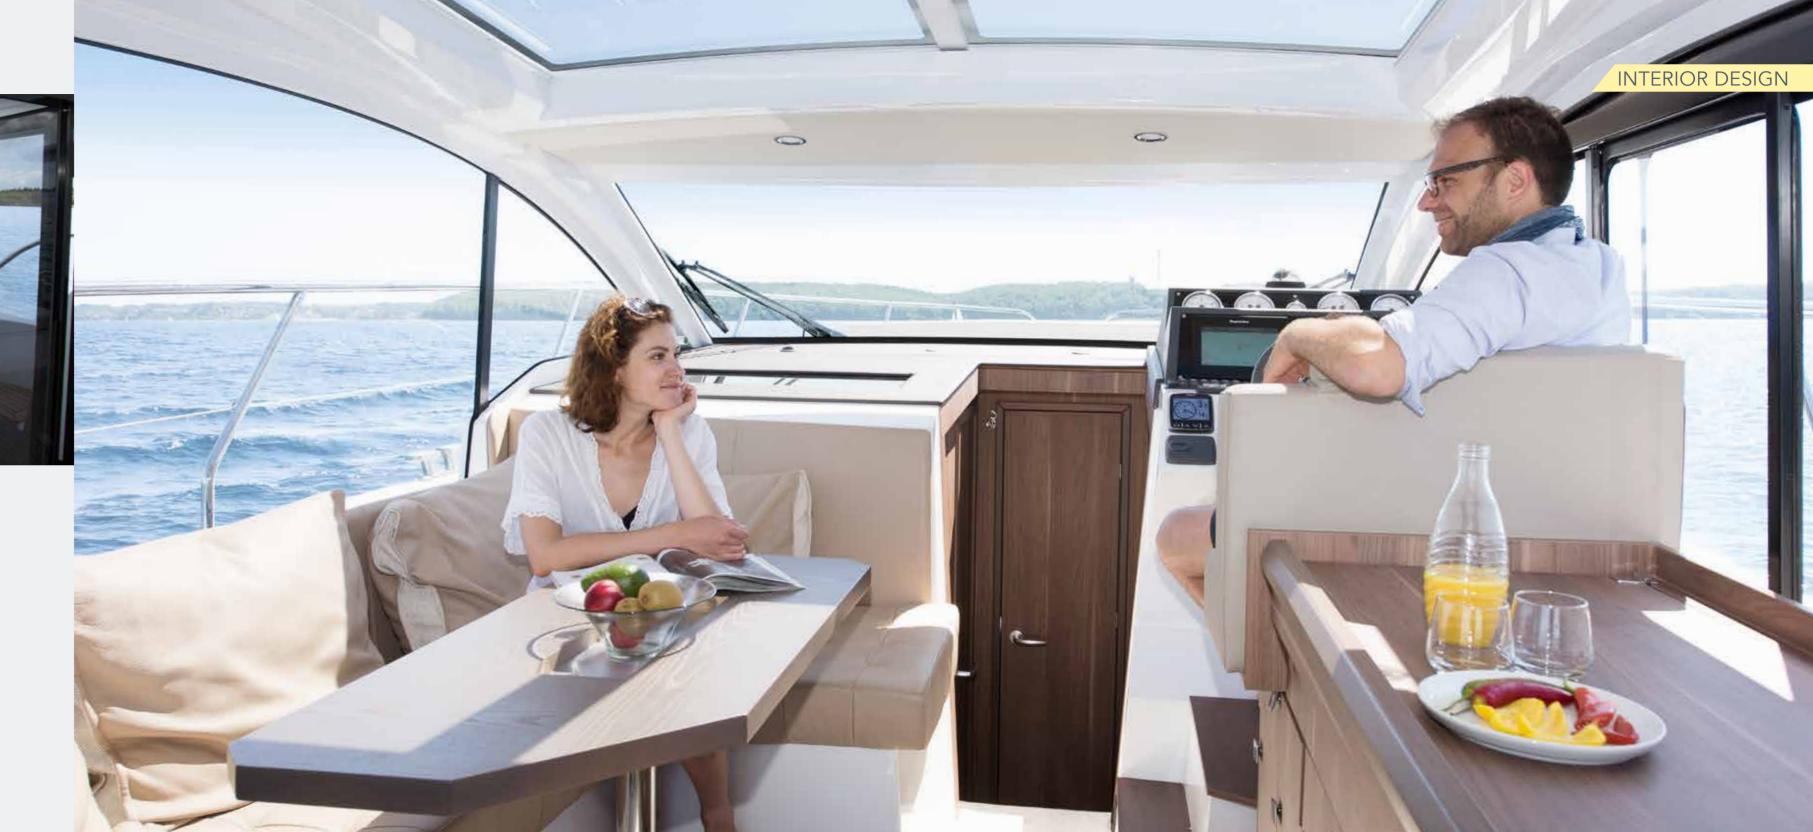

### LIVING ON 33 FEET NEVER FELT LARGER

enjoy the LIGHT feel the

combine functionality with

SPACE DESIGN

All Sealine models are born of the same values: They feature wide interior spaces, an amazing quantity of natural light and outstanding design with German Engineering inside. As for these trademarks, the C330 displays the true spirit of Sealine.

# FUN AT FIRST SIGHT: GREAT DESIGN CAN BE THAT SIMPLE.

Take a look at the C330, and your holidays have already started. The voluminous and lightflooded superstructure promises a joyful cruise on every seamile you travel, whilst her sleek and lightweight look immediately creates the mood for an easygoing time out.

Onboard the C330, boaters have always the choice whether to relax inside or outside: two equally sized L-shaped sofas – located in the saloon and the aft deck – underline the C330 is an all-weather cruiser.