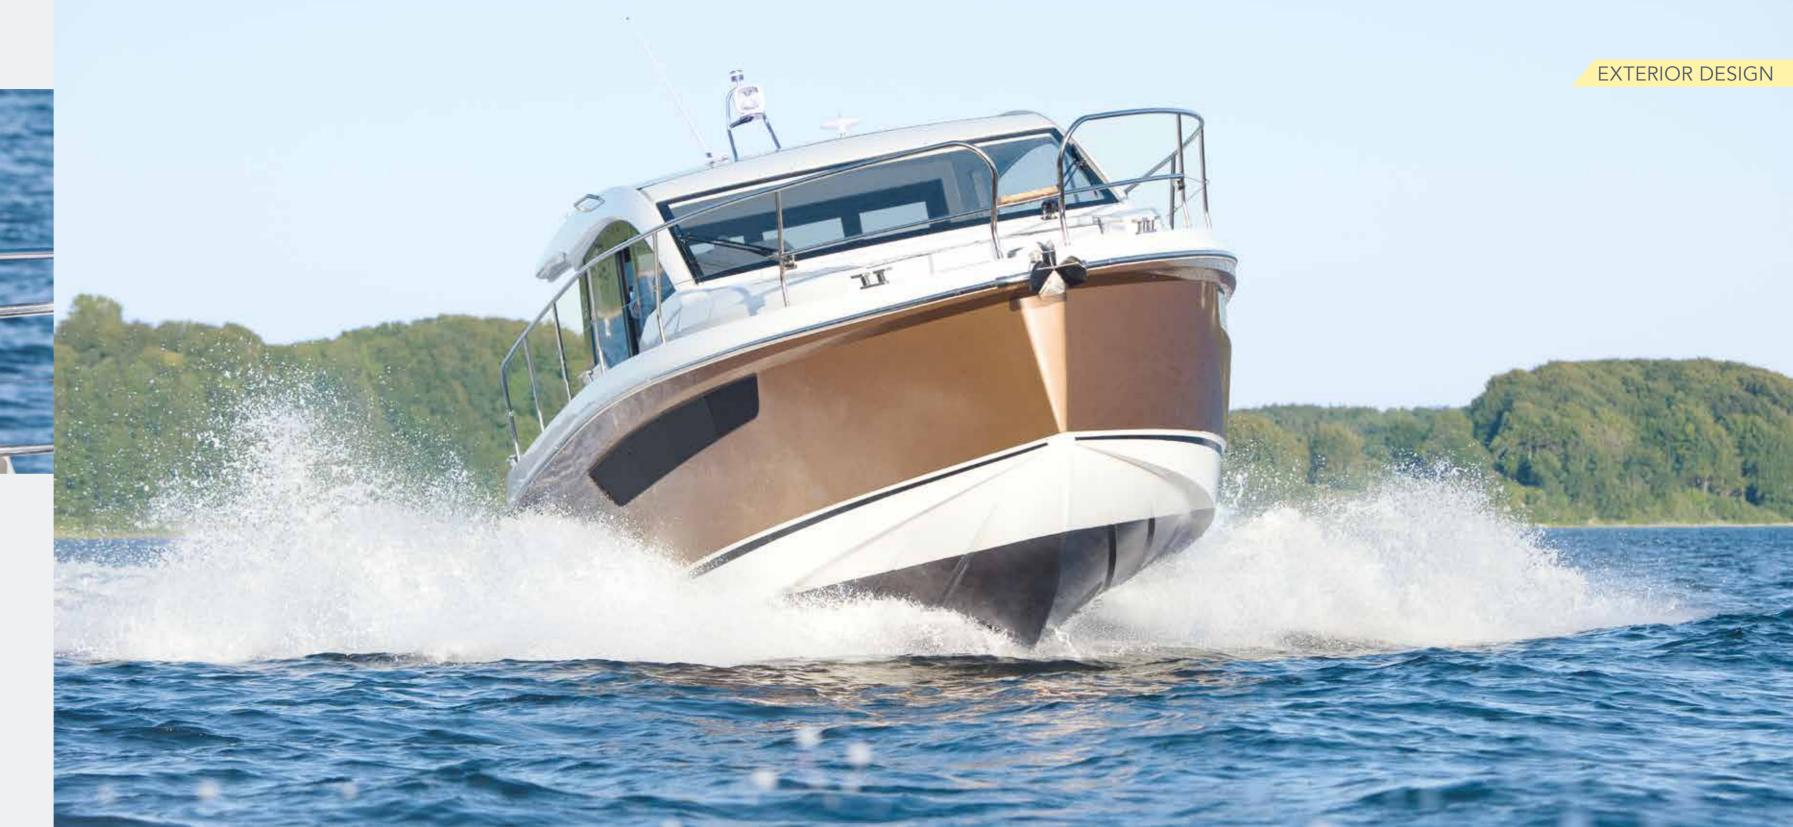

### DYNAMIC HULL DESIGN

The sculptured hull provides excellent performance whilst giving light and space to the interior.

# FUN AT FIRST SIGHT: GREAT DESIGN CAN BE THAT SIMPLE.

Take a look at the C330, and your holidays have already started. The voluminous and lightflooded superstructure promises a joyful cruise on every seamile you travel, whilst her sleek and lightweight look immediately creates the mood for an easygoing time out.